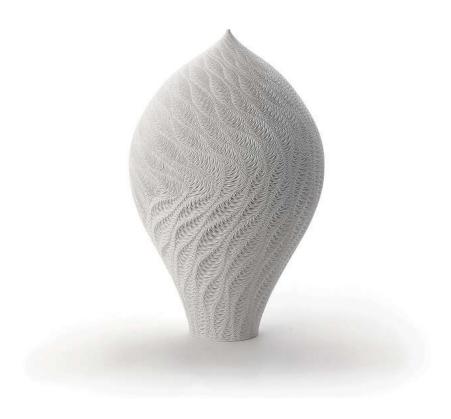

### Lee Jong Min

Untitled, 2018, White clay Wheel thrown and Hand carved Reduction fired 1260°C, 32x32x380cm

### Lee Jong Min

Untitled, 2017, White clay Wheel thrown and Hand carved Reduction fired 1260°C, 21x21x39cm

## Lee Jong Min

Untitled, 2018, White clay Wheel thrown and Hand carved Reduction fired 1260°C, 6x26x40cm