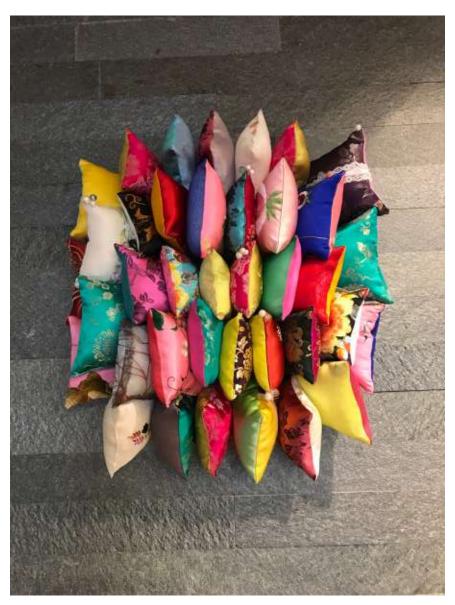

# Lee HyeMin

Pillows, 2018, Cloth, cotton, 55.5x48cm

# Lee HyeMin

Pillows, 2018, Cloth, cotton, 63x60cm