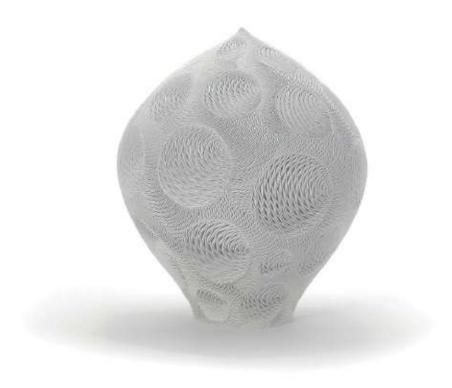

### Lee Jong Min

Untitled, 2018, White clay Wheel thrown and Hand carved Reduction fired 1260°C, 32x32x380cm

### Lee Jong Min

Untitled, 2017, White clay Wheel thrown and Hand carved Reduction fired 1260°C, 21x21x39cm

## Lee Jong Min

Untitled, 2018, White clay Wheel thrown and Hand carved Reduction fired 1260°C, 6x26x40cm