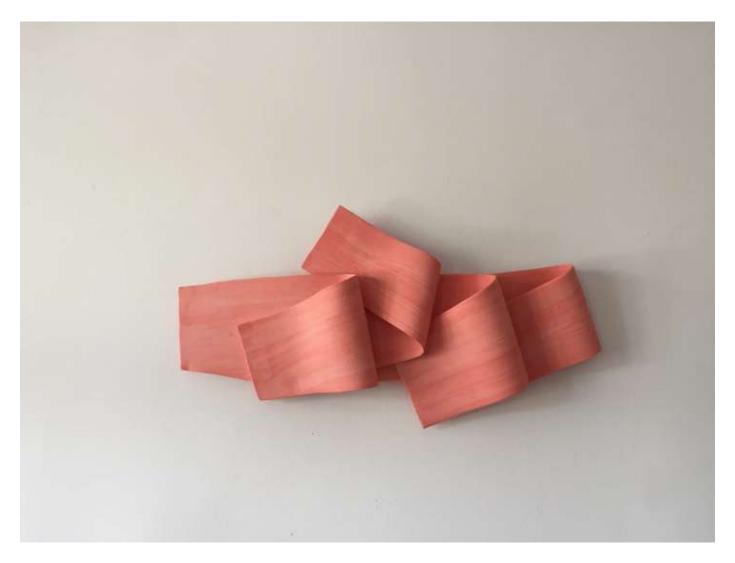

## Lee Jong Min

Untitled, 2018, White clay Wheel thrown and Hand carved Reduction fired 1260°C, 6x26x40cm