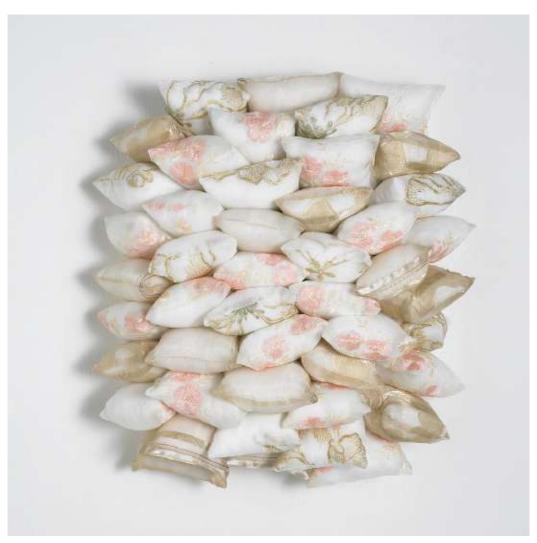

# Lee HyeMin

Pillows, 2018, Cloth, cotton, 55.5x48cm

# Lee HyeMin

Pillows, 2018, Cloth, cotton, 63x60cm