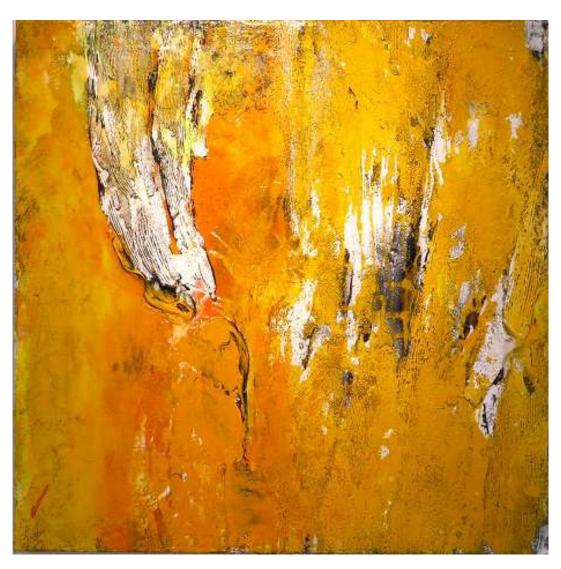

#### Kim Yu Sob

floating view10, 2017, Mixed media on canvas, 100x100cm

#### Kim Yu Sob

floating view12, 2017, Mixed media on canvas, 100x100cm