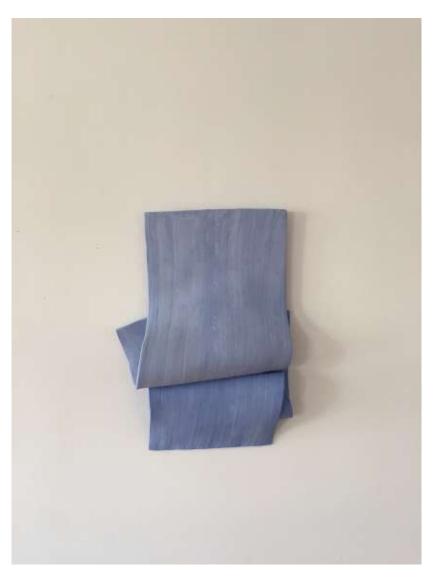

### Lee Jong Min

Untitled, 2017, White clay Wheel thrown and Hand carved Reduction fired 1260°C, 21x21x39cm