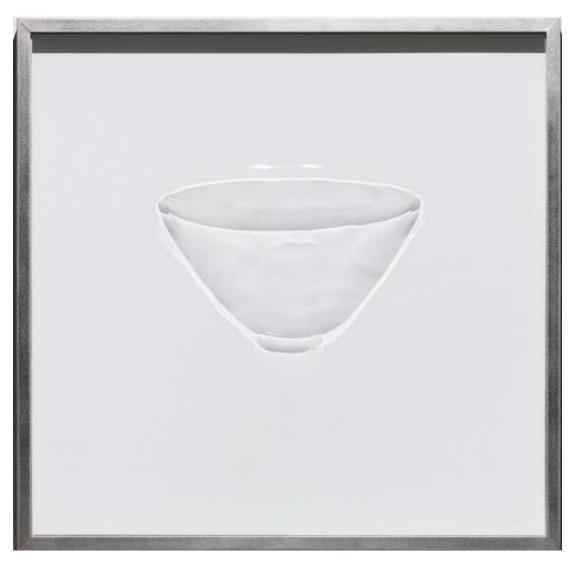

## Lee Sang Min

Black-glazed porcelain Bowl (Joseon Period), 2018, Engraved Glass and framed, 101.5x99.5x6cm

## Lee Sang Min

Porcelain Bowl (Goryeo Period), 2018, Engraved Glass and framed, 101.5x99.5x6cm

## Lee Sang Min

White Porcelain Bowl (Joseon Period), 2018, Engraved Glass and framed, 101.5x99.5x6cm