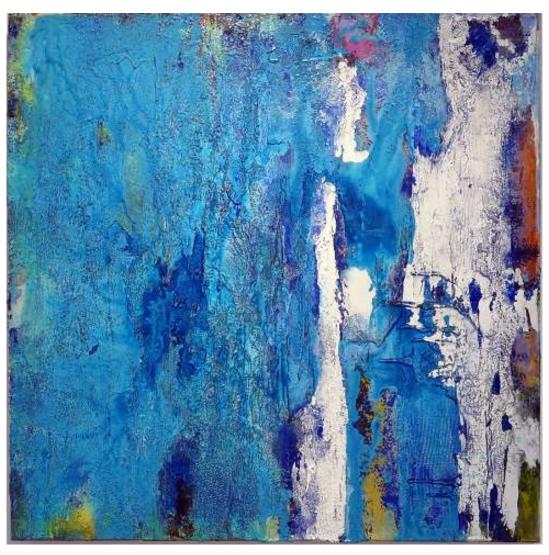

#### Kim Yu Sob

floating view10, 2017, Mixed media on canvas, 100x100cm

#### Kim Yu Sob

floating view12, 2017, Mixed media on canvas, 100x100cm