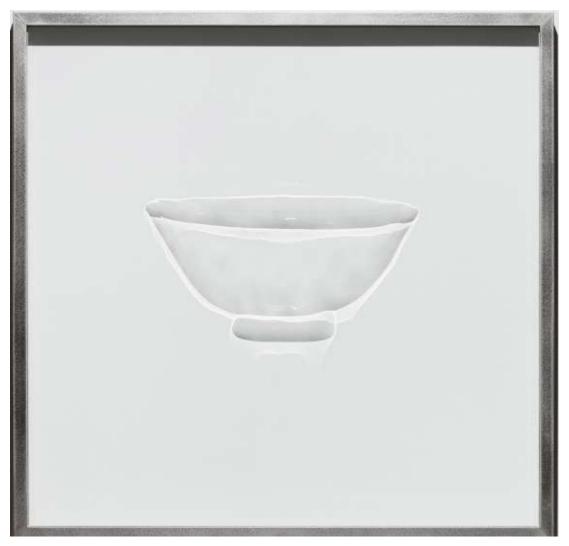

## Lee Sang Min

Black-glazed porcelain Bowl (Joseon Period), 2018, Engraved Glass and framed, 101.5x99.5x6cm

## Lee Sang Min

Porcelain Bowl (Goryeo Period), 2018, Engraved Glass and framed, 101.5x99.5x6cm

## Lee Sang Min

White Porcelain Bowl (Joseon Period), 2018, Engraved Glass and framed, 101.5x99.5x6cm