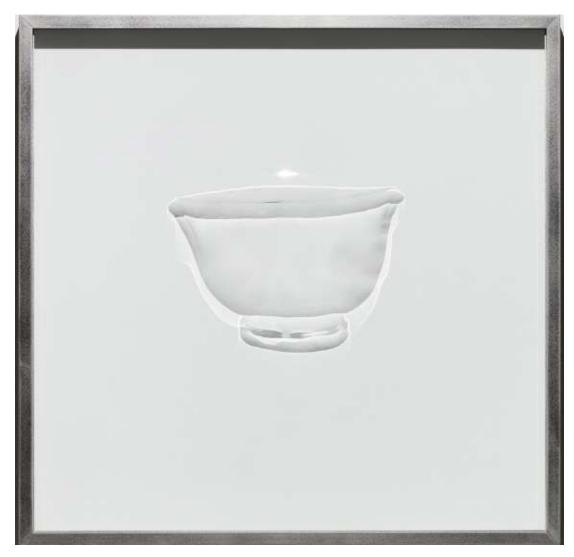

## Lee Sang Min

Black-glazed porcelain Bowl (Joseon Period), 2018, Engraved Glass and framed, 101.5x99.5x6cm

## Lee Sang Min

Porcelain Bowl (Goryeo Period), 2018, Engraved Glass and framed, 101.5x99.5x6cm

## Lee Sang Min

White Porcelain Bowl (Joseon Period), 2018, Engraved Glass and framed, 101.5x99.5x6cm