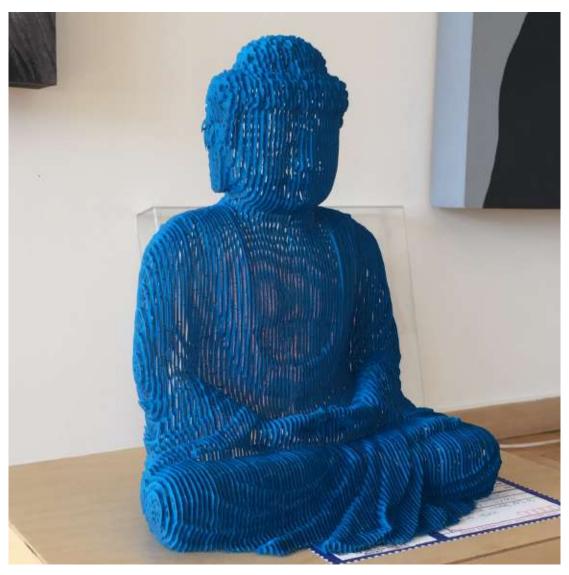

#### **Shin Ho Yoon**

There is no essence Buddaha , 2018, Paper, Urethane clear on paper, 24x17x14cm