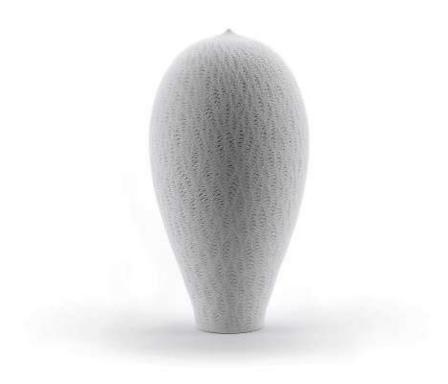

### Lee Jong Min

Untitled, 2018, White clay Wheel thrown and Hand carved Reduction fired 1260°C, 32x32x380cm

### Lee Jong Min

Untitled, 2017, White clay Wheel thrown and Hand carved Reduction fired 1260°C, 21x21x39cm

## Lee Jong Min

Untitled, 2018, White clay Wheel thrown and Hand carved Reduction fired 1260°C, 6x26x40cm